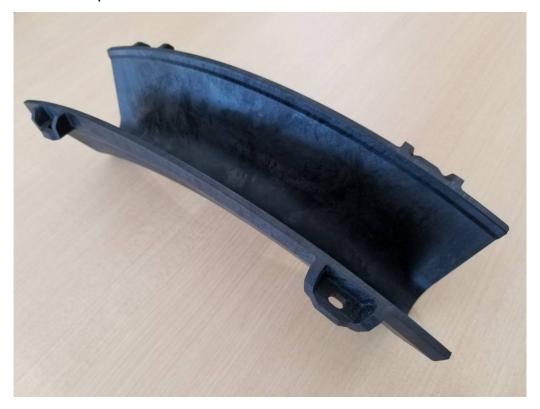

#### **Resin liner type sheave**

Resin liner type sheave reduces the frequency of wire rope replacement and contributes to the reduction of customer wire rope maintenance costs.

Wire rope is a consumable item that deteriorates depending on the frequency of use of the deck crane and the handling conditions.

The resin liner can reduce the damage to the wire rope and extend the time to the replacement standard.