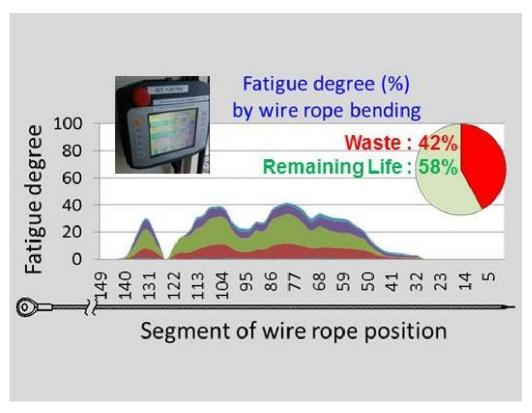

### **Monitoring system**

By visualizing the damage accumulated on the wire rope, it contributes to the sophistication of wire rope maintenance management for customers.

The amount of damage done to the wire rope varies, depending on the type of cargo and the type of cargo handling.

The monitoring system can quantitatively evaluate the magnitude and location of damage by analyzing the data obtained from the attached sensors.