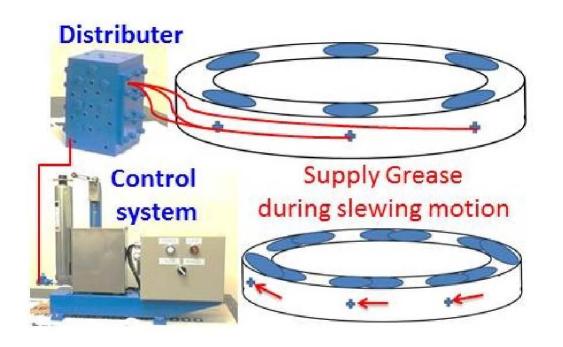

## Dynamic bearing grease feeder

Dynamic bearing grease feeder automates grease refueling of bearings and contributes to customer maintenance management.

The grease supplied to the bearings deteriorates according to the frequency of use of the deck crane.

The dynamic bearing grease feeder can automatically refuel the grease for deck crane at an appropriate frequency according to the operating time while the deck crane is in operation.