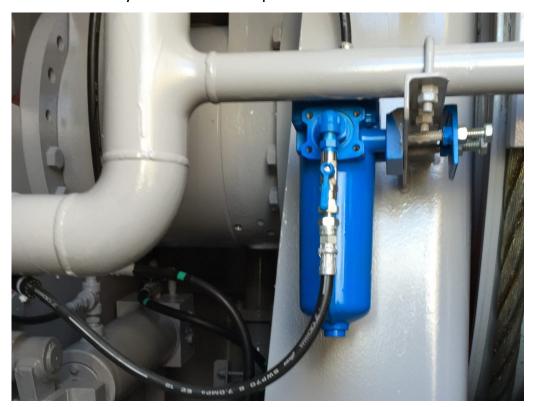

#### **Hyper Filter**

Hyper filter reduces the frequency of hydraulic oil replacement and contributes to the maintenance and management of customers' hydraulic systems.

The hydraulic oil is the blood of the deck crane and is essential for the smooth operation of the machine.

The hyper filter can maintain the clean state of hydraulic oil and prevent troubles caused by deterioration of pollution level.